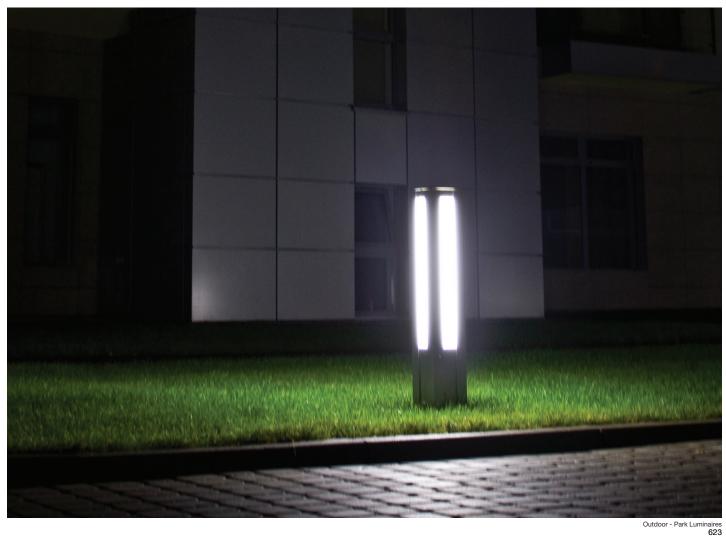

Outdoor park luminaire. Body is made of aluminium profile. All RAL colours are available. Light source - T8 lamp. Not standard lenghts on request.

### **IMPERIA**

IP54 230 V 50 Hz

ce

| Index no.        | Lamp          | Weight   | Socket | Length  |
|------------------|---------------|----------|--------|---------|
| 0000-002326.118V | VVG, 1x18W T8 | 8,00 kg  | G13    | 914 mm  |
| 0000-002326.136V | VVG, 1x36W T8 | 12,00 kg | G13    | 1514 mm |
| 0000-002326.158V | VVG, 1x58W T8 | 15,00 kg | G13    | 1814 mm |

Outdoor luminaire for compact fluorescent lamp. Body is made of steel and aluminium. All RAL colours are available.