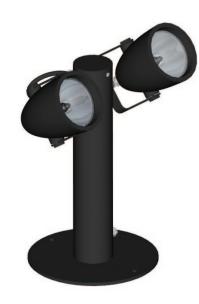

# GARDEN MINI 1

| Index no.       | Lamp               | Weight  | Socket |
|-----------------|--------------------|---------|--------|
| 0000-002591.20E | EVG, 1x20 W CDM-Tm | 2,80 kg | PGJ5   |
| 0000-002591.35E | EVG, 1x35 W CDM-Tm | 2,80 kg | PGJ5   |
|                 |                    |         |        |

Outdoor luminaire designed for exposure of plants. Body is made of aluminium and stainless steel. Standard black - other RAL colours on request. Light source - CDM-Tm.

 IP65
 230 V
 √F
 ↓