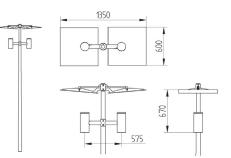

### **FLOWER POWER**

| Index no.         | Lamp              | Weight   | Socket |
|-------------------|-------------------|----------|--------|
| 0000-002415.335E  | EVG, 3x35W CDM-T  | 35,00 kg | G12    |
| 0000-002415.370E  | EVG, 3x70W CDM-T  | 35,00 kg | G12    |
| 0000-002415.3150E | EVG, 3x150W CDM-T | 35,00 kg | G12    |
|                   |                   |          |        |

Outdoor park luminaire. Body is made of aluminium profile. All RAL colours are available. Light source - T8 lamp. Not standard lenghts on request.