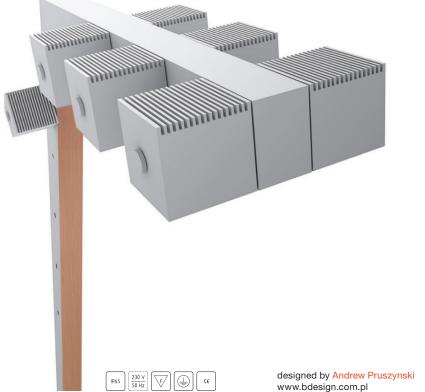

#### NORTH STAR

Outdoor modular LED luminaire designed for many different aplications. Basic lighting module - cubical LED box with radiator, can be fixed on different levels. Standard colour of LED - white, other colours on request, power options - from 350 to 8000lm. Body of the luminaire can be made of anodized aluminium or painted in different RAL colours (special wooden finish on request). Different sizes of the pole are available - standard 4,5m (other sizes on request).

Outdoor modular LED luminaire designed for many different aplications. Basic lighting module - cubical LED box with radiator, can be fixed on different levels. Standard colour of LED - white, other colours on request, power options - from 350 to 8000lm. Body of the luminaire can be made of anodized aluminium or painted in different RAL colours (special wooden finish on request). Different sizes of the pole are available - standard 4,5m (other sizes on request).

#### designed by Andrew Pruszynski www.bdesign.com.pl technical development and production by Imperial

Outdoor modular LED luminaire designed for many different aplications. Basic lighting module - cubical LED box with radiator, can be fixed on different levels. Standard colour of LED - white, other colours on request, power options - from 350 to 8000lm. Body of the luminaire can be made of anodized aluminium or painted in different RAL colours (special wooden finish on request). Different sizes of the pole are available - standard 6m (other sizes on request).

# L - LIGHT

Outdoor modular LED luminaire with two alternative power sources. Basic lighting module - cubical LED box with radiator, can be fixed on different levels. Standard colour of LED - white, other colours on request, power options - from 350 to 8000lm. Body of the luminaire can be made of anodized aluminium or painted in different RAL colours (special wooden finish on request). Different sizes of the pole on request.

#### ECO - LIGHT

4

Outdoor - Park Luminaires 638

Outdoor modular LED luminaire designed for many different aplications and available in different sizes on request. Basic lighting module - cubical LED box with radiator, can be fixed on different levels. Standard colour of LED - white, other colours on request, power options - from 350 to 8000lm. Body of the luminaire can be made of anodized aluminium or painted in different RAL colours (special wooden finish on request).