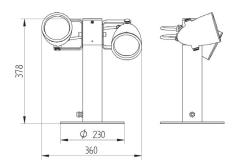

# GARDEN MINI 1

| Index no.       | Lamp               | Weight  | Socket |
|-----------------|--------------------|---------|--------|
| 0000-002591.20E | EVG, 1x20 W CDM-Tm | 2,80 kg | PGJ5   |
| 0000-002591.35E | EVG, 1x35 W CDM-Tm | 2,80 kg | PGJ5   |
|                 |                    |         |        |

Outdoor luminaire designed for exposure of plants. Body is made of aluminium and stainless steel. Standard black - other RAL colours on request. Light source - CDM-Tm.

 IP65
 230 V
 √F
 ↓