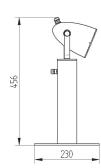

# GARDEN MINI 1

| Index no.       | Lamp               | Weight  | Socket |
|-----------------|--------------------|---------|--------|
| 0000-002591.20E | EVG, 1x20 W CDM-Tm | 2,80 kg | PGJ5   |
| 0000-002591.35E | EVG, 1x35 W CDM-Tm | 2,80 kg | PGJ5   |
|                 |                    |         |        |

Outdoor luminaire designed for exposure of plants. Body is made of aluminium and stainless steel. Standard black - other RAL colours on request. Light source - CDM-Tm.

 IP65
 230 V
 √F
 ↓