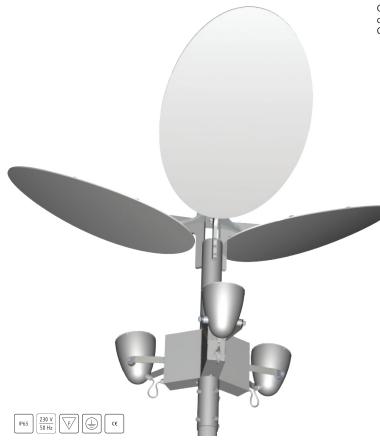

# GALL SP

| GALL SP          |                  |          |        |
|------------------|------------------|----------|--------|
| Index no.        | Lamp             | Weight   | Socket |
| 0000-001827.135V | VVG, 1x35W CDM-T | 11,50 kg | G12    |
| 0000-001827.170V | VVG, 1x70W CDM-T | 11,50 kg | G12    |

| GALL SP DOUBLE                       |                                                                               |                      |            |   |     |  |
|--------------------------------------|-------------------------------------------------------------------------------|----------------------|------------|---|-----|--|
| Index no.                            | Lamp                                                                          | Weight               | Socket     |   |     |  |
| 0000-001828.235V<br>0000-001828.270V | VVG, 2x35W CDM-T<br>VVG, 2x70W CDM-T                                          | 23,00 kg<br>23,00 kg | G12<br>G12 | _ | - 1 |  |
| 60                                   | 2700 120° 150° 180° 150° 120° Coo<br>180°<br>Lampdata available<br>on request | 7                    |            |   |     |  |

Outdoor park luminaire. Body is made of stainless steel tube. All RAL colours are available. Light source - CDM-T. Not standard lenghts on request.