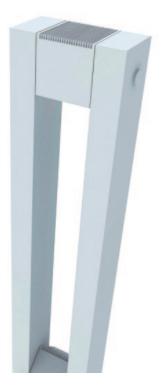

#### NORTH STAR

Outdoor modular LED luminaire designed for many different aplications. Basic lighting module - cubical LED box with radiator, can be fixed on different levels. Standard colour of LED - white, other colours on request, power options - from 350 to 8000lm. Body of the luminaire can be made of anodized aluminium or painted in different RAL colours (special wooden finish on request). Different sizes of the pole are available - standard 4,5m (other sizes on request).

Outdoor modular LED luminaire designed for many different aplications. Basic lighting module - cubical LED box with radiator, can be fixed on different levels. Standard colour of LED - white, other colours on request, power options - from 350 to 8000lm. Body of the luminaire can be made of anodized aluminium or painted in different RAL colours (special wooden finish on request). Different sizes of the pole are available - standard 4,5m (other sizes on request).