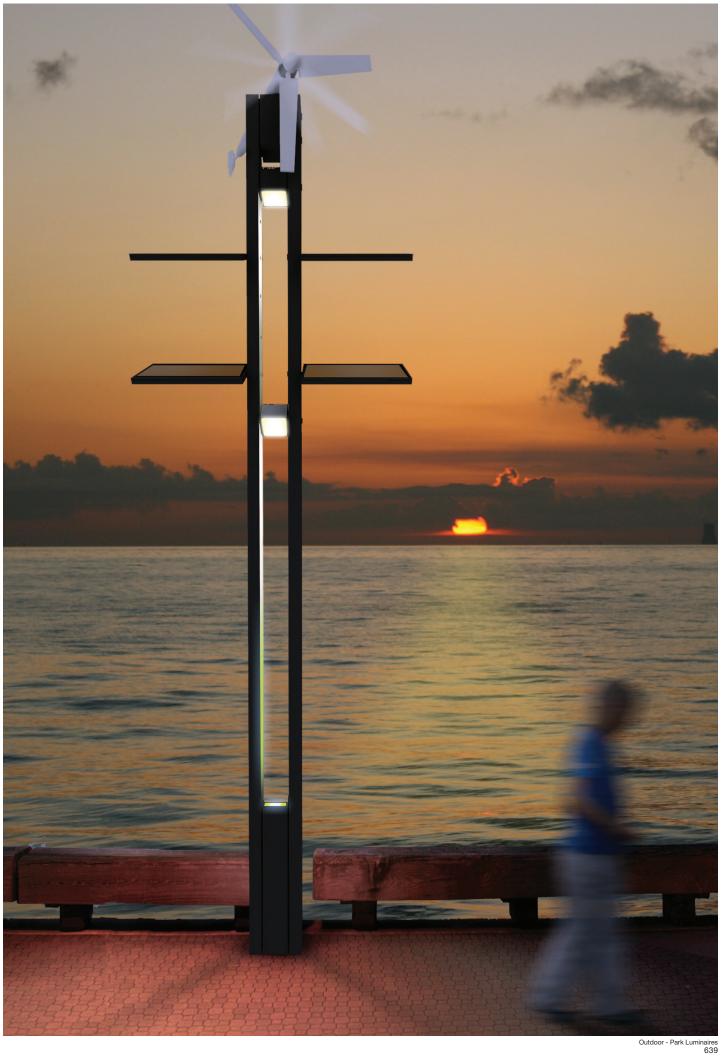

# L - LIGHT

Outdoor modular LED luminaire with two alternative power sources. Basic lighting module - cubical LED box with radiator, can be fixed on different levels. Standard colour of LED - white, other colours on request, power options - from 350 to 8000lm. Body of the luminaire can be made of anodized aluminium or painted in different RAL colours (special wooden finish on request). Different sizes of the pole on request.

#### ECO - LIGHT

4

Outdoor - Park Luminaires 638

Outdoor modular LED luminaire designed for many different aplications and available in different sizes on request. Basic lighting module - cubical LED box with radiator, can be fixed on different levels. Standard colour of LED - white, other colours on request, power options - from 350 to 8000lm. Body of the luminaire can be made of anodized aluminium or painted in different RAL colours (special wooden finish on request).