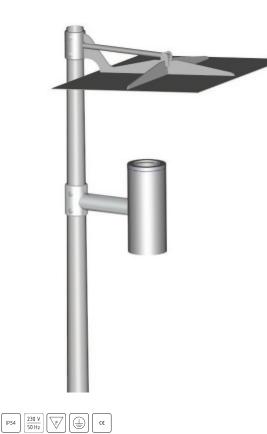

### **FLOWER POWER**

| Index no.         | Lamp              | Weight   | Socket |
|-------------------|-------------------|----------|--------|
| 0000-002415.335E  | EVG, 3x35W CDM-T  | 35,00 kg | G12    |
| 0000-002415.370E  | EVG, 3x70W CDM-T  | 35,00 kg | G12    |
| 0000-002415.3150E | EVG, 3x150W CDM-T | 35,00 kg | G12    |
|                   |                   |          |        |

Outdoor park luminaire. Body is made of aluminium profile. All RAL colours are available. Light source - T8 lamp. Not standard lenghts on request.