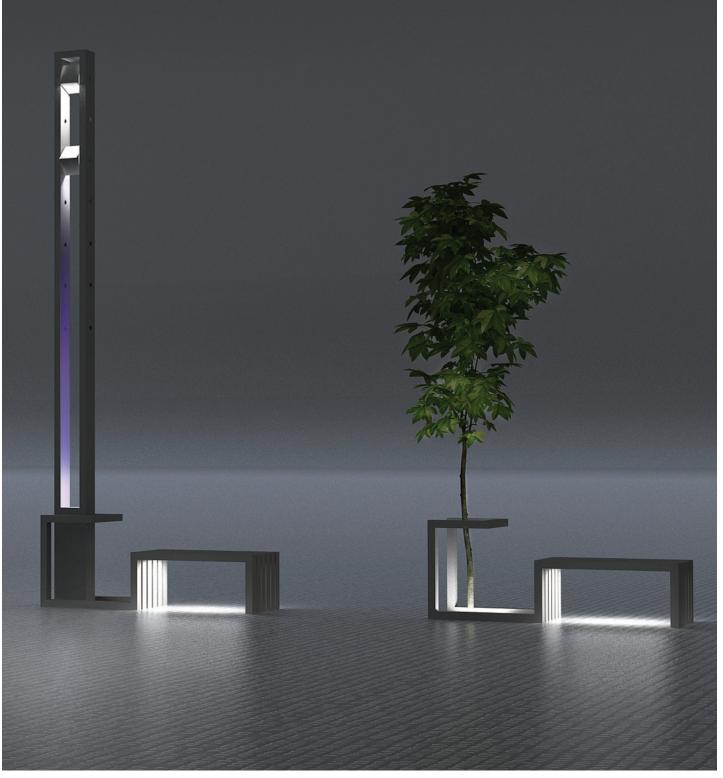

#### H - LIGHT

designed by Andrew Pruszynski www.bdesign.com.pl technical development and production by Imperial

SUNNY FURNITURE SYSTEM System of multifunctional urban furniture based on modular elements which can be ordered in many different versions according to the customer needs.

Outdoor modular LED luminaire designed for many different aplications. Basic lighting module - cubical LED box with radiator, can be fixed on different levels. Standard colour of LED - white, other colours on request, power options - from 350 to 8000lm. Body of the luminaire can be made of anodized aluminium or painted in different RAL colours (special wooden finish on request). Different sizes of the pole are available - standard 4,5m (other sizes on request).