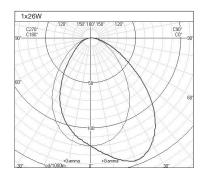

# FIFTYSIX PULLERT

| Index no.        | Lamp               | Weight  | Socket |
|------------------|--------------------|---------|--------|
| 0000-002711.126E | EVG, 1x26 W TC-DEL | 9,05 kg | G24q3  |