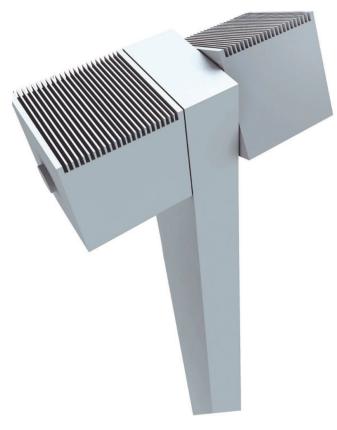

#### NORTH STAR

Outdoor modular LED luminaire designed for many different aplications. Basic lighting module - cubical LED box with radiator, can be fixed on different levels. Standard colour of LED - white, other colours on request, power options - from 350 to 8000lm. Body of the luminaire can be made of anodized aluminium or painted in different RAL colours (special wooden finish on request). Different sizes of the pole are available - standard 4,5m (other sizes on request).

designed by Andrew Pruszynski www.bdesign.com.pl technical development and production by Imperial