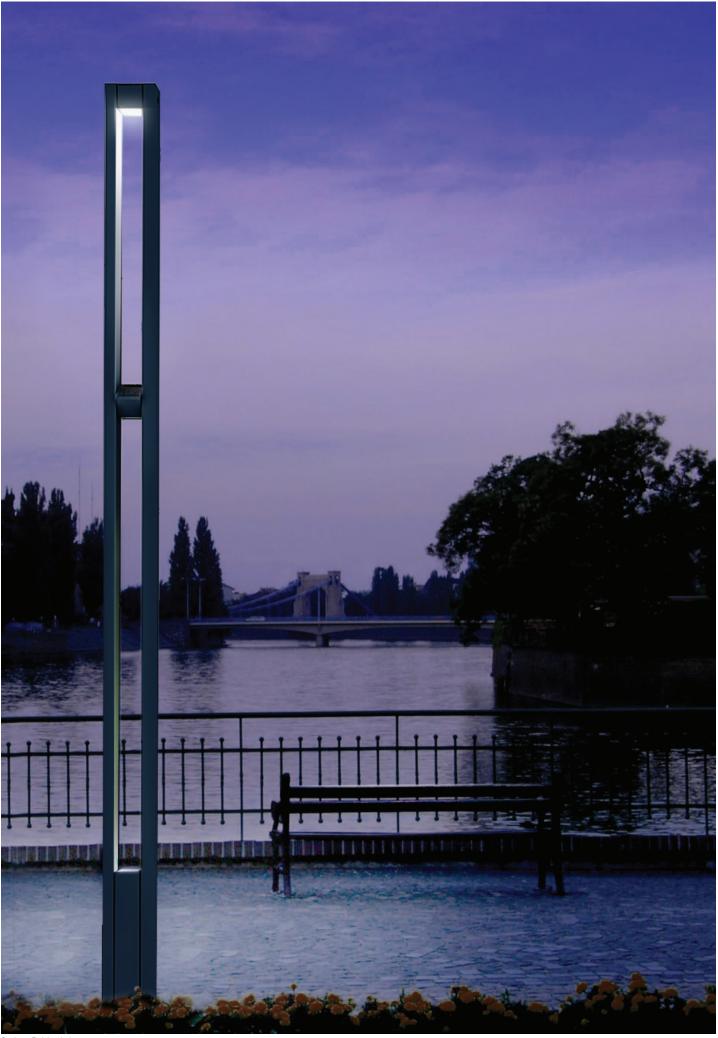

#### T - LIGHT

#### designed by Andrew Pruszynski www.bdesign.com.pl technical development and production by Imperial

Outdoor modular LED luminaire designed for many different aplications. Basic lighting module - cubical LED box with radiator, can be fixed on different levels. Standard colour of LED - white, other colours on request, power options - from 350 to 8000lm. Body of the luminaire can be made of anodized aluminium or painted in different RAL colours (special wooden finish on request). Different sizes of the pole are available - standard 6m (other sizes on request).