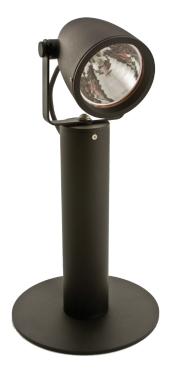

# GARDEN MINI 1

| Index no.       | Lamp               | Weight  | Socket |
|-----------------|--------------------|---------|--------|
| 0000-002591.20E | EVG, 1x20 W CDM-Tm | 2,80 kg | PGJ5   |
| 0000-002591.35E | EVG, 1x35 W CDM-Tm | 2,80 kg | PGJ5   |
|                 |                    |         |        |

Outdoor luminaire designed for exposure of plants. Body is made of aluminium and stainless steel. Standard black - other RAL colours on request. Light source - CDM-Tm.

 IP65
 230 V
 √F
 ↓