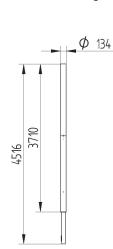

Outdoor park luminaire. Body is made of stainless steel tube. All RAL colours are available. Light source - CDM-T. Not standard lenghts on request.