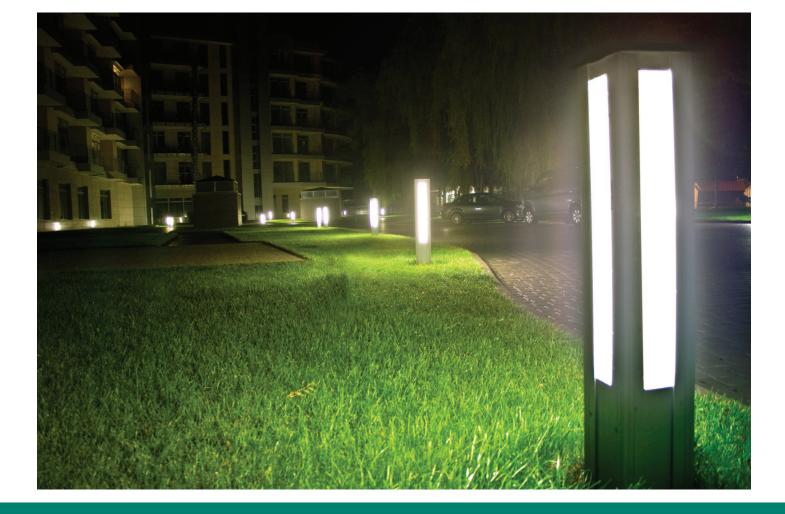

Outdoor park luminaire. Body is made of aluminium profile. All RAL colours are available. Light source - T8 lamp. Not standard lenghts on request.

### **IMPERIA**

IP54 230 V 50 Hz

ce

| Index no.        | Lamp          | Weight   | Socket | Length  |
|------------------|---------------|----------|--------|---------|
| 0000-002326.118V | VVG, 1x18W T8 | 8,00 kg  | G13    | 914 mm  |
| 0000-002326.136V | VVG, 1x36W T8 | 12,00 kg | G13    | 1514 mm |
| 0000-002326.158V | VVG, 1x58W T8 | 15,00 kg | G13    | 1814 mm |

Outdoor luminaire for compact fluorescent lamp. Body is made of steel and aluminium. All RAL colours are available.