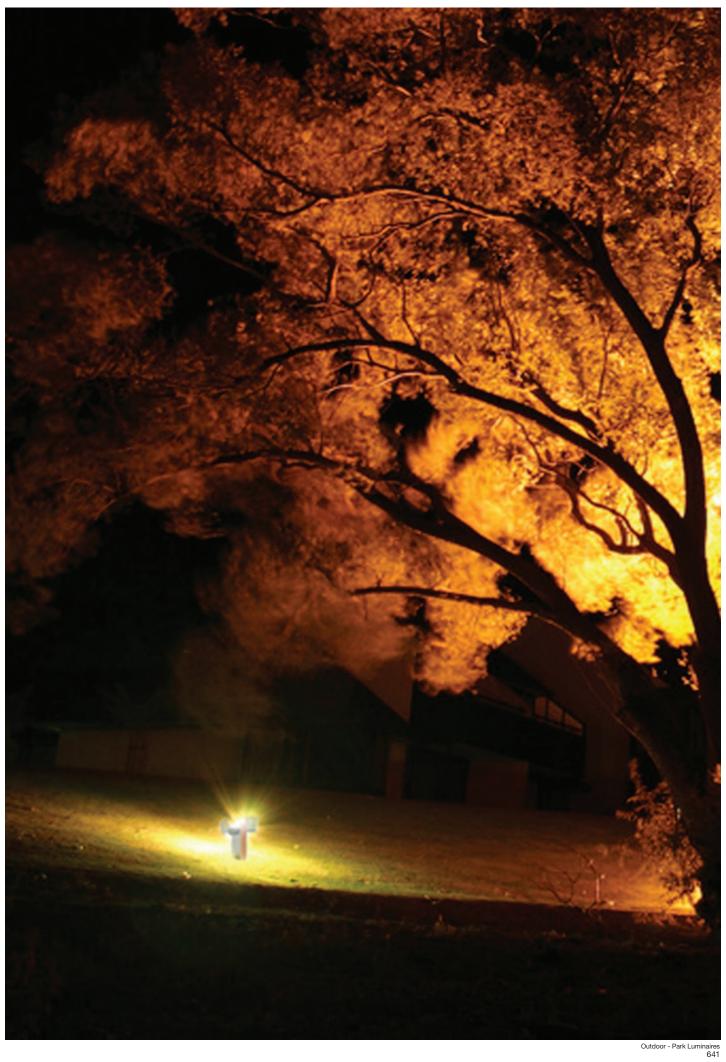

Outdoor park luminaire. Body is made of aluminium and stainless steel. All RAL colours are available. Can be prepared for different types of pools. Light source - CDM-T.

Outdoor park luminaire. Body is made of aluminium and stainless steel. All RAL colours are available. Can be prepared for different types of pools. Light source - CDM-T.

-