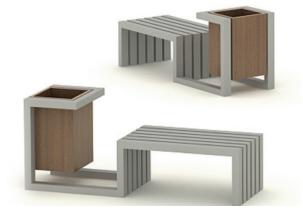

#### H - LIGHT

designed by Andrew Pruszynski www.bdesign.com.pl technical development and production by Imperial

SUNNY FURNITURE SYSTEM System of multifunctional urban furniture based on modular elements which can be ordered in many different versions according to the customer needs.