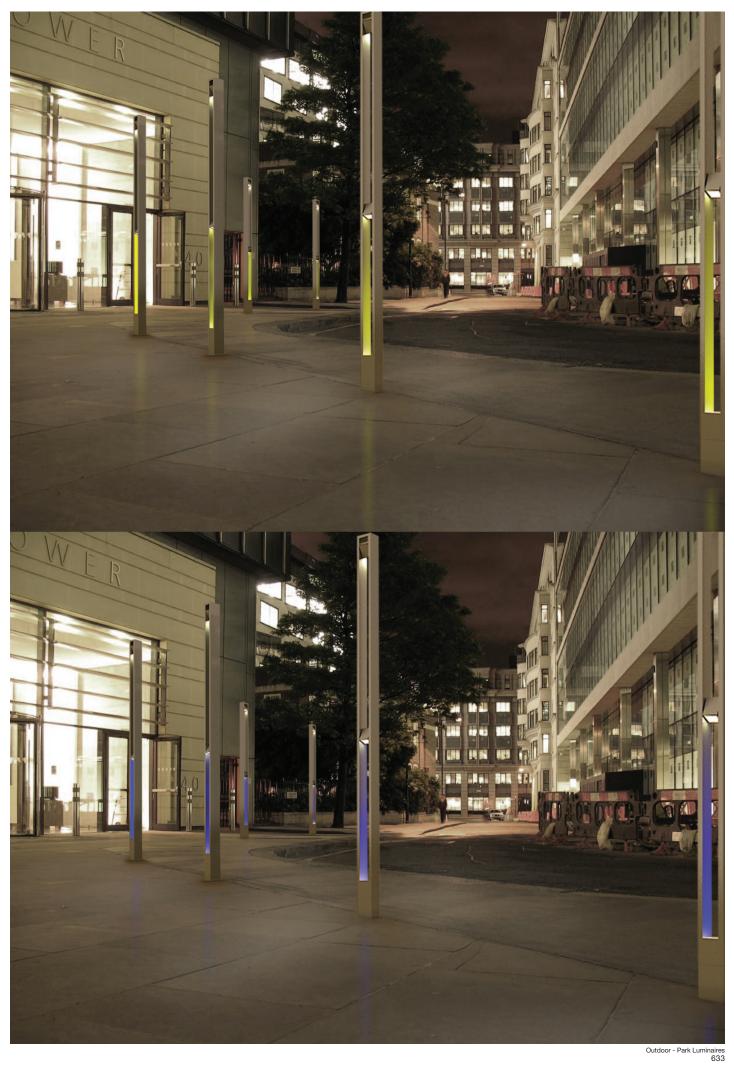

# L - LIGHT

Outdoor modular LED luminaire with two alternative power sources. Basic lighting module - cubical LED box with radiator, can be fixed on different levels. Standard colour of LED - white, other colours on request, power options - from 350 to 8000lm. Body of the luminaire can be made of anodized aluminium or painted in different RAL colours (special wooden finish on request). Different sizes of the pole on request.

designed by Andrew Pruszynski www.bdesign.com.pl technical development and production by Imperial