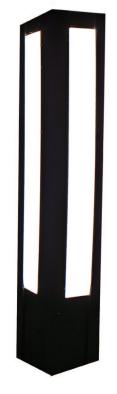

#### T - LIGHT

#### designed by Andrew Pruszynski www.bdesign.com.pl technical development and production by Imperial

Outdoor modular LED luminaire designed for many different aplications. Basic lighting module - cubical LED box with radiator, can be fixed on different levels. Standard colour of LED - white, other colours on request, power options - from 350 to 8000lm. Body of the luminaire can be made of anodized aluminium or painted in different RAL colours (special wooden finish on request). Different sizes of the pole are available - standard 6m (other sizes on request).