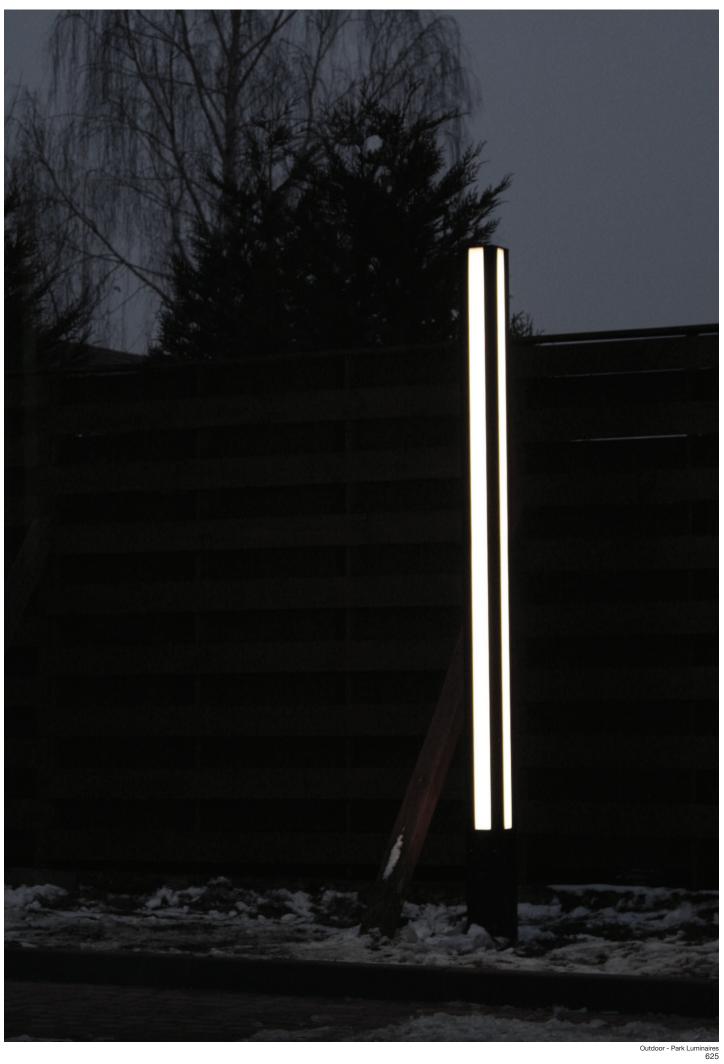

#### NORTH STAR

Outdoor modular LED luminaire designed for many different aplications. Basic lighting module - cubical LED box with radiator, can be fixed on different levels. Standard colour of LED - white, other colours on request, power options - from 350 to 8000lm. Body of the luminaire can be made of anodized aluminium or painted in different RAL colours (special wooden finish on request). Different sizes of the pole are available - standard 4,5m (other sizes on request).

Outdoor modular LED luminaire designed for many different aplications. Basic lighting module - cubical LED box with radiator, can be fixed on different levels. Standard colour of LED - white, other colours on request, power options - from 350 to 8000lm. Body of the luminaire can be made of anodized aluminium or painted in different RAL colours (special wooden finish on request). Different sizes of the pole are available - standard 4,5m (other sizes on request).