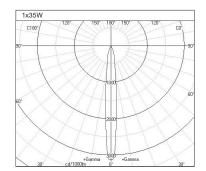

# GARDEN MINI 1

| Index no.       | Lamp               | Weight  | Socket |
|-----------------|--------------------|---------|--------|
| 0000-002591.20E | EVG, 1x20 W CDM-Tm | 2,80 kg | PGJ5   |
| 0000-002591.35E | EVG, 1x35 W CDM-Tm | 2,80 kg | PGJ5   |
|                 |                    |         |        |

Outdoor luminaire designed for exposure of plants. Body is made of aluminium and stainless steel. Standard black - other RAL colours on request. Light source - CDM-Tm.

 IP65
 230 V
 √F
 ↓