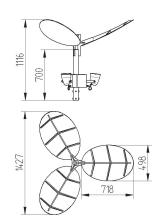

# GALL SP

| GALL SP          |                  |          |        |
|------------------|------------------|----------|--------|
| Index no.        | Lamp             | Weight   | Socket |
| 0000-001827.135V | VVG, 1x35W CDM-T | 11,50 kg | G12    |
| 0000-001827.170V | VVG, 1x70W CDM-T | 11,50 kg | G12    |

| GALL SP DOUBLE                       |                                                                               |                      |            |   |     |  |
|--------------------------------------|-------------------------------------------------------------------------------|----------------------|------------|---|-----|--|
| Index no.                            | Lamp                                                                          | Weight               | Socket     |   |     |  |
| 0000-001828.235V<br>0000-001828.270V | VVG, 2x35W CDM-T<br>VVG, 2x70W CDM-T                                          | 23,00 kg<br>23,00 kg | G12<br>G12 | _ | - 1 |  |
| 60                                   | 2700 120° 150° 180° 150° 120° Coo<br>180°<br>Lampdata available<br>on request | 7                    |            |   |     |  |

Outdoor park luminaire. Body is made of stainless steel tube. All RAL colours are available. Light source - CDM-T. Not standard lenghts on request.