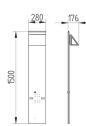

### **IMPERIA**

IP54 230 V 50 Hz

ce

| Index no.        | Lamp          | Weight   | Socket | Length  |
|------------------|---------------|----------|--------|---------|
| 0000-002326.118V | VVG, 1x18W T8 | 8,00 kg  | G13    | 914 mm  |
| 0000-002326.136V | VVG, 1x36W T8 | 12,00 kg | G13    | 1514 mm |
| 0000-002326.158V | VVG, 1x58W T8 | 15,00 kg | G13    | 1814 mm |

Outdoor luminaire for compact fluorescent lamp. Body is made of steel and aluminium. All RAL colours are available.