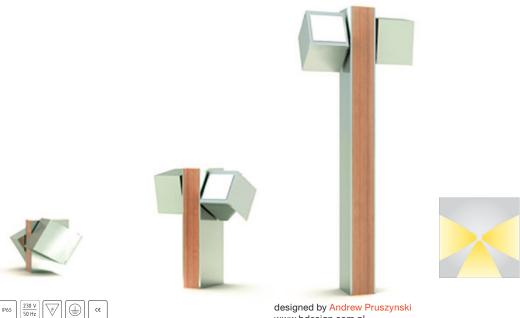

#### NORTH STAR

Outdoor modular LED luminaire designed for many different aplications. Basic lighting module - cubical LED box with radiator, can be fixed on different levels. Standard colour of LED - white, other colours on request, power options - from 350 to 8000lm. Body of the luminaire can be made of anodized aluminium or painted in different RAL colours (special wooden finish on request). Different sizes of the pole are available - standard 4,5m (other sizes on request).

#### H - LIGHT

designed by Andrew Pruszynski www.bdesign.com.pl technical development and production by Imperial

SUNNY FURNITURE SYSTEM System of multifunctional urban furniture based on modular elements which can be ordered in many different versions according to the customer needs.

Outdoor modular LED luminaire designed for many different aplications. Basic lighting module - cubical LED box with radiator, can be fixed on different levels. Standard colour of LED - white, other colours on request, power options - from 350 to 8000lm. Body of the luminaire can be made of anodized aluminium or painted in different RAL colours (special wooden finish on request). Different sizes of the pole are available - standard 4,5m (other sizes on request).