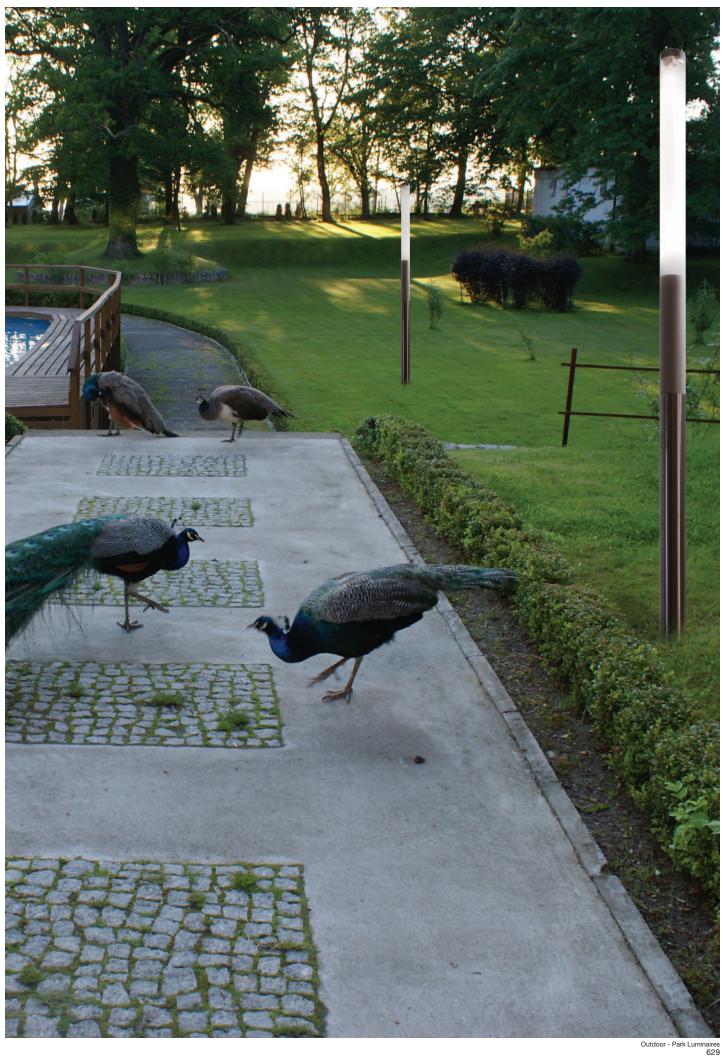

Outdoor park luminaire. Body is made of aluminium and stainless steel. All RAL colours are available. Can be prepared for different types of pools. Light source - CDM-T.

Outdoor park luminaire. Body is made of aluminium and stainless steel. All RAL colours are available. Can be prepared for different types of pools. Light source - CDM-T.

-