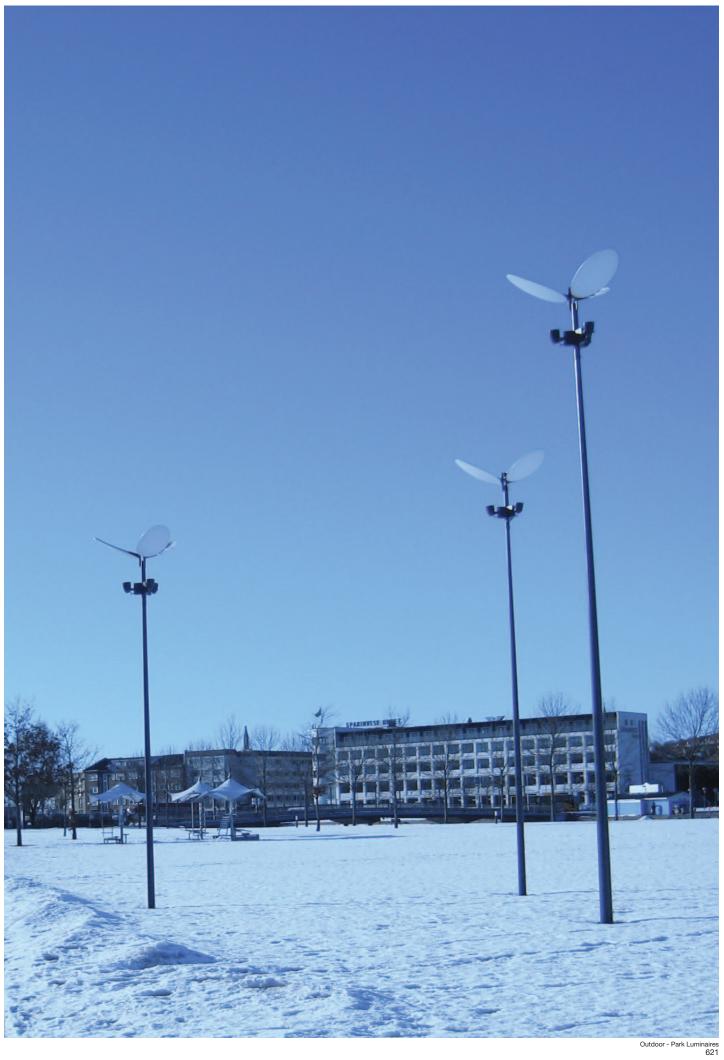

# GALL SP

| GALL SP          |                  |          |        |
|------------------|------------------|----------|--------|
| Index no.        | Lamp             | Weight   | Socket |
| 0000-001827.135V | VVG, 1x35W CDM-T | 11,50 kg | G12    |
| 0000-001827.170V | VVG, 1x70W CDM-T | 11,50 kg | G12    |

| GALL SP DOUBLE                       |                                                                               |                      |            |   |     |  |
|--------------------------------------|-------------------------------------------------------------------------------|----------------------|------------|---|-----|--|
| Index no.                            | Lamp                                                                          | Weight               | Socket     |   |     |  |
| 0000-001828.235V<br>0000-001828.270V | VVG, 2x35W CDM-T<br>VVG, 2x70W CDM-T                                          | 23,00 kg<br>23,00 kg | G12<br>G12 | _ | - 1 |  |
| 60                                   | 2700 120° 150° 180° 150° 120° Coo<br>180°<br>Lampdata available<br>on request | 7                    |            |   |     |  |

Outdoor park luminaire. Body is made of stainless steel tube. All RAL colours are available. Light source - CDM-T. Not standard lenghts on request.