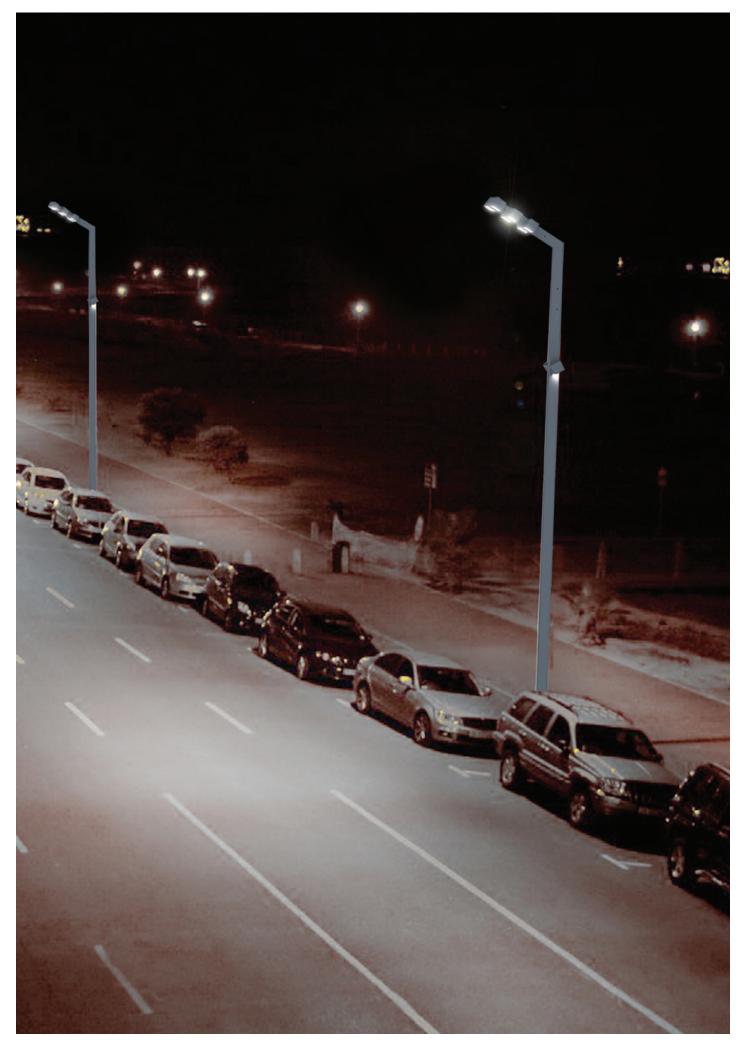

#### NORTH STAR

Outdoor modular LED luminaire designed for many different aplications. Basic lighting module - cubical LED box with radiator, can be fixed on different levels. Standard colour of LED - white, other colours on request, power options - from 350 to 8000lm. Body of the luminaire can be made of anodized aluminium or painted in different RAL colours (special wooden finish on request). Different sizes of the pole are available - standard 4,5m (other sizes on request).

Outdoor modular LED luminaire designed for many different aplications. Basic lighting module - cubical LED box with radiator, can be fixed on different levels. Standard colour of LED - white, other colours on request, power options - from 350 to 8000lm. Body of the luminaire can be made of anodized aluminium or painted in different RAL colours (special wooden finish on request). Different sizes of the pole are available - standard 4,5m (other sizes on request).